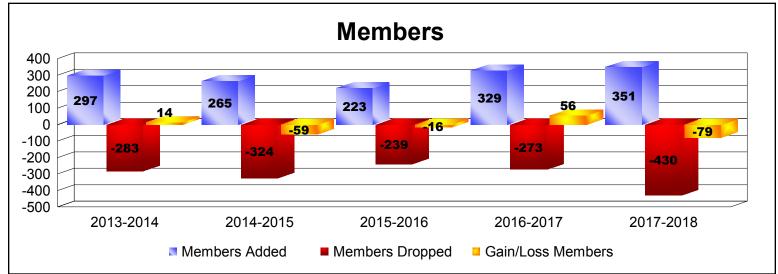

District 35 I As of June 2018 Cumulative

| Year      | New<br>Clubs | Dropped<br>Clubs | Gain/<br>Loss<br>Clubs | New<br>Members | Charter<br>Members | Reinstate<br>Members | Transfer<br>Members | Total<br>Member<br>Added | Total<br>Members<br>Dropped | Gain/<br>Loss<br>Members |
|-----------|--------------|------------------|------------------------|----------------|--------------------|----------------------|---------------------|--------------------------|-----------------------------|--------------------------|
| 2013-2014 | 2            | -4               | -2                     | 200            | 55                 | 16                   | 26                  | 297                      | -283                        | 14                       |
| 2014-2015 | 0            | -3               | -3                     | 201            | 3                  | 26                   | 35                  | 265                      | -324                        | -59                      |
| 2015-2016 | 0            | -1               | -1                     | 158            | 8                  | 9                    | 48                  | 223                      | -239                        | -16                      |
| 2016-2017 | 3            | -1               | 2                      | 166            | 116                | 9                    | 38                  | 329                      | -273                        | 56                       |
| 2017-2018 | 3            | -3               | 0                      | 220            | 74                 | 20                   | 37                  | 351                      | -430                        | -79                      |
| Average   | 2            | -2               | -1                     | 189            | 51                 | 16                   | 37                  | 293                      | -310                        | -17                      |