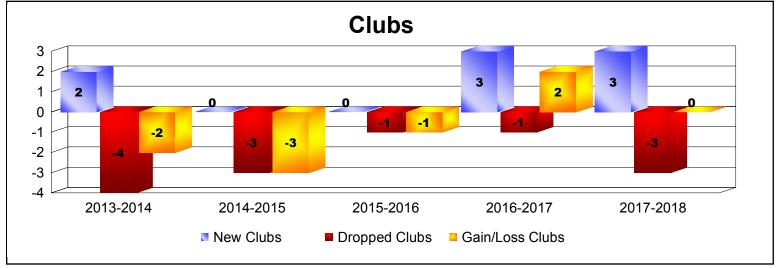

District 35 I As of June 2018 Cumulative

| Year      | New<br>Clubs | Dropped<br>Clubs | Gain/<br>Loss<br>Clubs | New<br>Members | Charter<br>Members | Reinstate<br>Members | Transfer<br>Members | Total<br>Member<br>Added | Total<br>Members<br>Dropped | Gain/<br>Loss<br>Members |
|-----------|--------------|------------------|------------------------|----------------|--------------------|----------------------|---------------------|--------------------------|-----------------------------|--------------------------|
| 2013-2014 | 2            | -4               | -2                     | 200            | 55                 | 16                   | 26                  | 297                      | -283                        | 14                       |
| 2014-2015 | 0            | -3               | -3                     | 201            | 3                  | 26                   | 35                  | 265                      | -324                        | -59                      |
| 2015-2016 | 0            | -1               | -1                     | 158            | 8                  | 9                    | 48                  | 223                      | -239                        | -16                      |
| 2016-2017 | 3            | -1               | 2                      | 166            | 116                | 9                    | 38                  | 329                      | -273                        | 56                       |
| 2017-2018 | 3            | -3               | 0                      | 220            | 74                 | 20                   | 37                  | 351                      | -430                        | -79                      |
| Average   | 2            | -2               | -1                     | 189            | 51                 | 16                   | 37                  | 293                      | -310                        | -17                      |